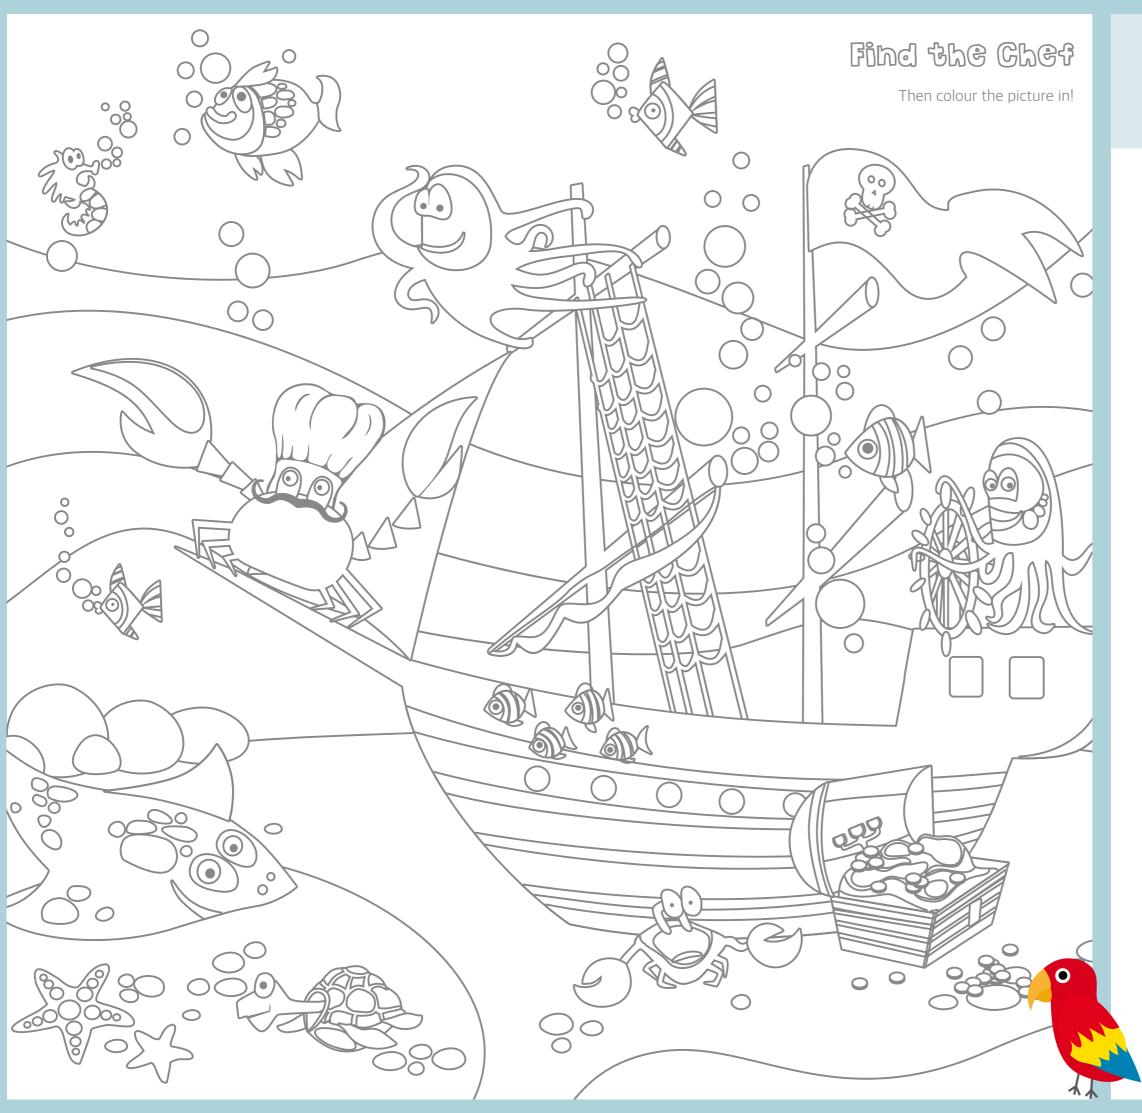

# CARRIAGES

BAR & BRASSERIE

| Small plates                                                                                                                                        | 9        |
|-----------------------------------------------------------------------------------------------------------------------------------------------------|----------|
| SOUP OF THE DAY 221 kcal S D G C E M S SO Served with croutons, and a warm roll and butter                                                          | 4.50     |
| CARRIAGES CAESAR SALAD (V) GF 516 kcal G E M D Cos lettuce, ciabatta croutons, Parmesan & Caesar dressing                                           | 4.50     |
| PRAWN & CRAYFISH COCKTAIL (GF) 424 kcal C CR E M F Crayfish, Prawns, and a King Prawn on cos lettuce with a Marie