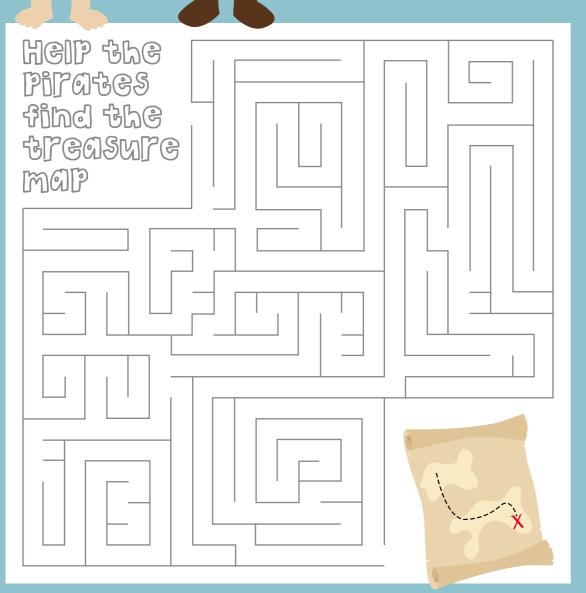

These dishes are Gluten Free V Vegetarian VE Vegan GF) Can be made Gluten Free (VE) Can be made Vegan (Please ask when o                         | rdering) |
| C Celery G Gluten CR Crustacean D Dairy M Mustard F Fish SU Sulphur Dioxide                                                                         |          |

C Celery G Gluten CR Crustacean D Dairy M Mustard F Fish SU Sulphur Dioxide
E Egg SO Soya N Nuts S Sesame L Lupin MO Molluscs P Peanuts

May contain traces of allergens. Please let us know if you have any allergens or dietary requirements. Whilst we do our all to accommodate our guests, we cannot guarantee any dish will be completely allergen free.

# auiz Time

### Glone the Pirate boat!

Using the left grid as a guide, try drawing the boat in the grid on the right.







## Word stramble

Unscramble the words to reveal 5 flavours of ice cream

LNILVAA

NTIM

FEOFET

RYARSWBETR

ECCLHAOOT

# Seaside Grossword 2 4 6 7 8 9

### Across

- 2. It may have a sail or oars
- 3. Perhaps you could collect water in this?
- 5. Watch him scurry down his hole
- 6. They swim in the sea, have scales and fins
- 7. She sells sea \_\_\_\_\_ on the sea-shore
- 10. Hopefully this will be out for your holiday

### Down

- 1. Carry your beach things in this
- 2. A good read!
- 3. The strip of sand along the sea shore

CARRIAGES

- 4. Dry yourself with this
- 8. Wear one of these to keep the sun off your head!
- 9. It feels funny under your toes