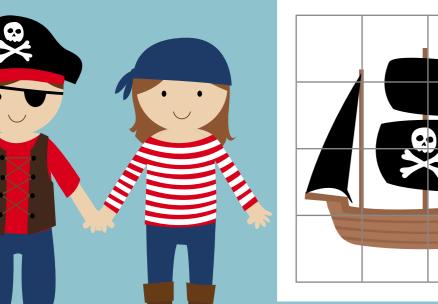

### Glone the Pirate boat!

Using the left grid as a guide, try drawing the boat in the grid on the right.