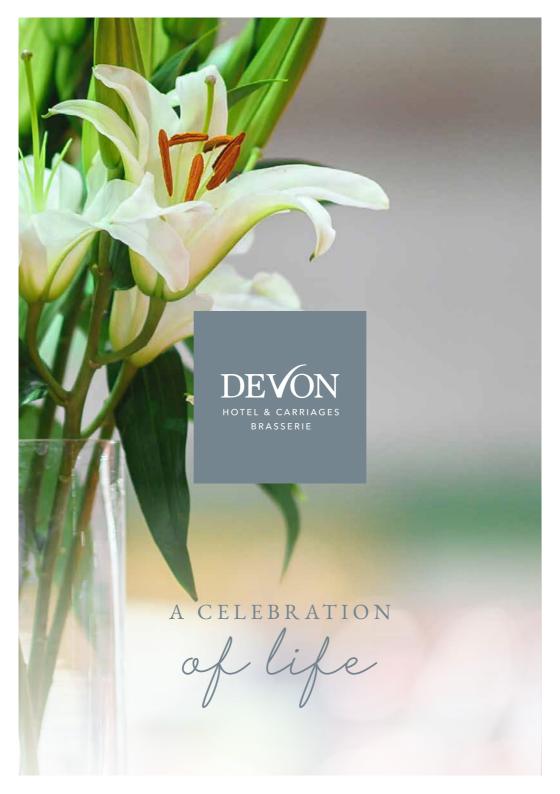

## PRIVATE ROOM HIRE

| Regency (capacity 130) £425   | Victorian (capacity 60) £325          |
|-------------------------------|---------------------------------------|
| Edwardian (capacity 25). £225 | Victorian (extended capacity 85) £400 |